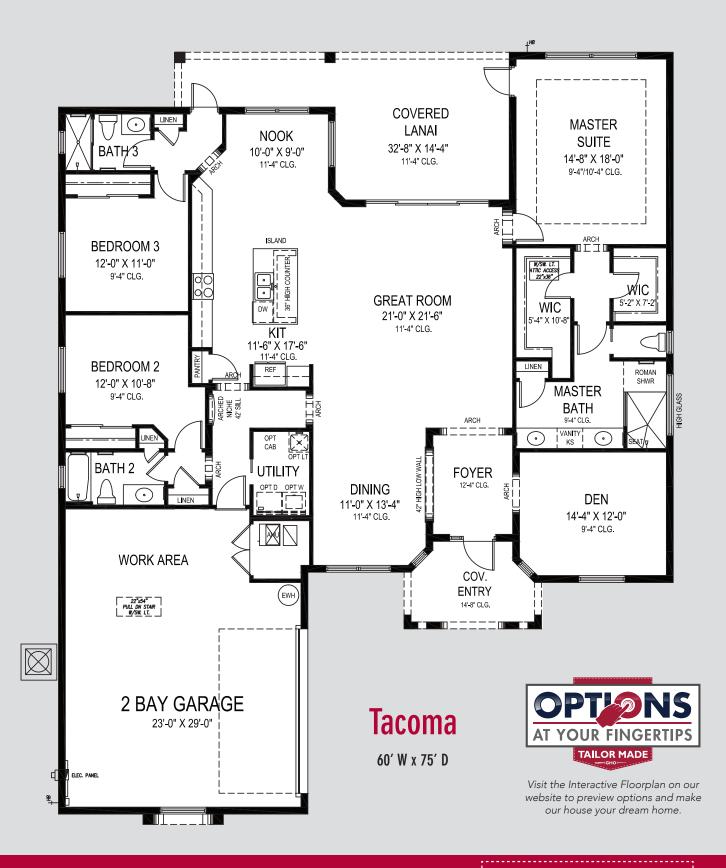

## **APPROXIMATE AREAS** Air Conditioned 2 522 So Ft

| Covered Entry<br>Covered Patio | 98 Sq. Ft.                                                                                                      |
|--------------------------------|-----------------------------------------------------------------------------------------------------------------|
| 2 Bay Garage                   | and the second secon |
| TOTAL                          | 3,635 Sq. Ft.                                                                                                   |